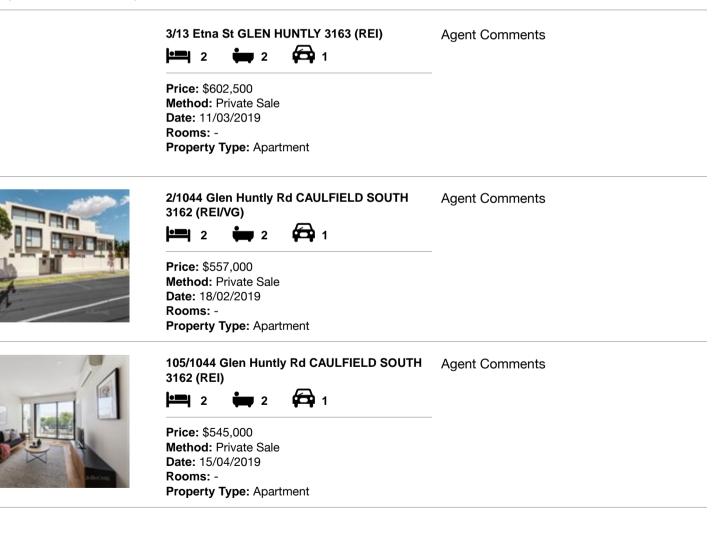

#### Comparable property sales (\*Delete A or B below as applicable)

A\* These are the three properties sold within two kilometres of the property for sale in the last six months that the estate agent or agent's representative considers to be most comparable to the property for sale.

| Address of comparable property |                                              | Price     | Date of sale |
|--------------------------------|----------------------------------------------|-----------|--------------|
| 1                              | 3/13 Etna St GLEN HUNTLY 3163                | \$602,500 | 11/03/2019   |
| 2                              | 2/1044 Glen Huntly Rd CAULFIELD SOUTH 3162   | \$557,000 | 18/02/2019   |
| 3                              | 105/1044 Glen Huntly Rd CAULFIELD SOUTH 3162 | \$545,000 | 15/04/2019   |