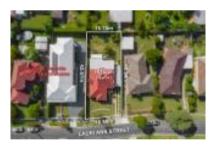

## **Comparable Properties**

5 Kelvinside Dr TEMPLESTOWE 3106 (REI)

Price: \$1,210,000 Method: Auction Sale Date: 13/05/2017 Rooms: 7 Property Type: House (Res) Land Size: 688 sqm

11 Lauri Ann St TEMPLESTOWE LOWER 3107 Agent Comments

Price: \$1,200,000 Method: Auction Sale Date: 20/05/2017 Rooms: -Property Type: House (Res) Land Size: 701 sqm

102 Dellfield Dr TEMPLESTOWE 3106 (REI)

Agent Comments

Agent Comments

Price: \$1,175,000 Method: Auction Sale Date: 01/04/2017 Rooms: 5 Property Type: House (Res) Land Size: 677 sqm