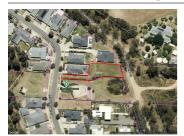

# 18 BENTLEY TERRACE, QUARRY HILL, 🔑 4 🕒 2 🚓 2

**Indicative Selling Price** 

For the meaning of this price see consumer.vic.au/underquoting

Single Price: \$450,000

Provided by: PRD Admin, PRD Nationwide Bendigo

## Property offered for sale

|           | Address    |  |  |
|-----------|------------|--|--|
| Including | suburb and |  |  |
|           | postcode   |  |  |

18 BENTLEY TERRACE, QUARRY HILL, VIC 3550