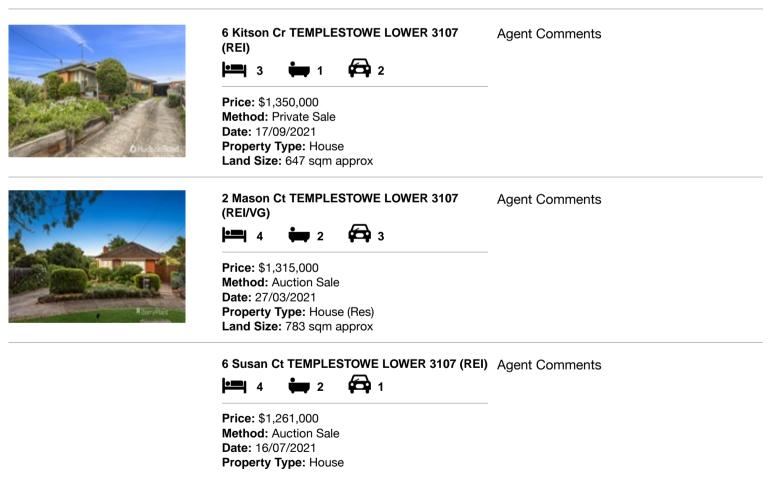

### Comparable property sales (\*Delete A or B below as applicable)

A\* These are the three properties sold within two kilometres of the property for sale in the last six months that the estate agent or agent's representative considers to be most comparable to the property for sale.

| Add | dress of comparable property       | Price       | Date of sale |
|-----|------------------------------------|-------------|--------------|
| 1   | 6 Kitson Cr TEMPLESTOWE LOWER 3107 | \$1,350,000 | 17/09/2021   |
| 2   | 2 Mason Ct TEMPLESTOWE LOWER 3107  | \$1,315,000 | 27/03/2021   |
| 3   | 6 Susan Ct TEMPLESTOWE LOWER 3107  | \$1,261,000 | 16/07/2021   |