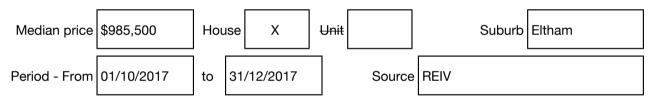

#### Median sale price

## BarryPlant

Rooms: Property Type: House Land Size: 1440 sqm approx Agent Comments Jason Stepanow 9842 8888 0405 159 650 jstepanow@barryplant.com.au

Indicative Selling Price \$950,000 - \$1,045,000 Median House Price December quarter 2017: \$985,500