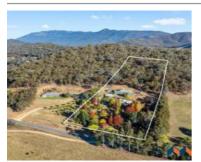

### 768 MYRTLEFORD-YACKANDANDAH

**Indicative Selling Price** 

For the meaning of this price see consumer.vic.au/underquoting

**Price Range:** 

\$969,000 to \$980,000

Provided by: Sam Rogers, Myrtleford Real Estate & Livestock

### Property offered for sale

Address Including suburb and postcode

768 MYRTLEFORD-YACKANDANDAH ROAD, BARWIDGEE, VIC 3737

### Indicative selling price

For the meaning of this price see consumer.vic.gov.au/underguoting

Price Range: \$969,000 to \$980,000