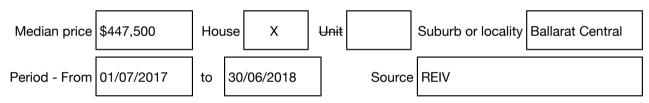

#### Median sale price

> Indicative Selling Price \$290,000 - \$310,000 Median House Price Year ending June 2018: \$447,500