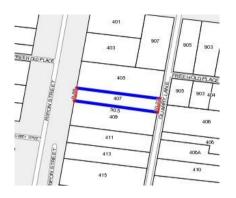

# Property offered for sale

Address Including suburb of locality andpostcode

| ss | 407 Ripon Street South, Ballarat Central Vic 3350 |
|----|---------------------------------------------------|
| or |                                                   |
| de |                                                   |
|    |                                                   |

407 Ripon Street South, Ballarat Central Vic 3350

Rooms: Property Type: House (Previously Occupied - Detached) Land Size: 502 sqm approx Agent Comments Chris Gladman 03 5330 0500 0424 179 188 chris@ballaratpropertygroup.com.au