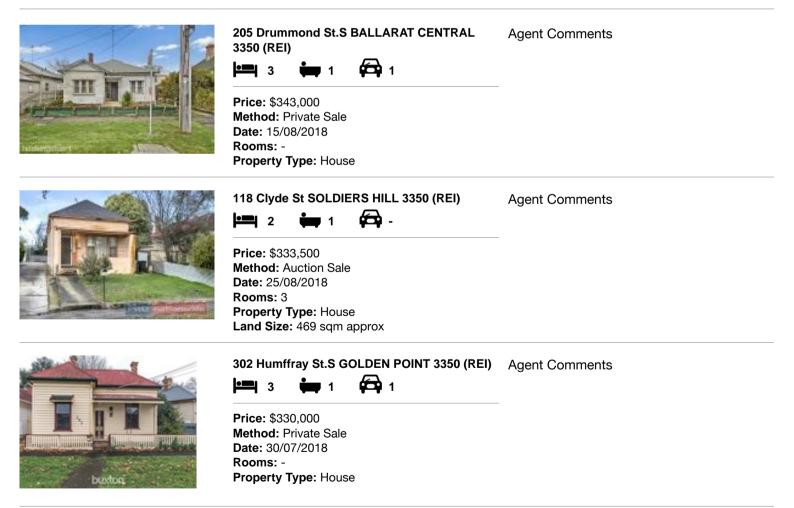

| Address of comparable property |                                         | Price     | Date of sale |
|--------------------------------|-----------------------------------------|-----------|--------------|
| 1                              | 205 Drummond St.S BALLARAT CENTRAL 3350 | \$343,000 | 15/08/2018   |
| 2                              | 118 Clyde St SOLDIERS HILL 3350         | \$333,500 | 25/08/2018   |
| 3                              | 302 Humffray St.S GOLDEN POINT 3350     | \$330,000 | 30/07/2018   |