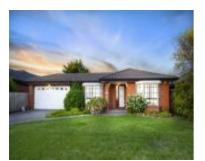

## 54 YEATS DR, DELAHEY, VIC 3037

Sale Price

\*\$596,000

Sale Date: 10/02/2021

Distance from Property: 483m

\$605,000

Sale Date: 15/12/2020

Distance from Property: 1.3km

22 LEMCO WALK, DELAHEY, VIC 3037

**Sale Price** 

\$565,000

Sale Date: 19/11/2020

Distance from Property: 860m

| Address of comparable property       | Price      | Date of sale |
|--------------------------------------|------------|--------------|
| 54 YEATS DR, DELAHEY, VIC 3037       | *\$596,000 | 10/02/2021   |
| 35 SHAKESPEARE DR, DELAHEY, VIC 3037 | \$605,000  | 15/12/2020   |
| 22 LEMCO WALK, DELAHEY, VIC 3037     | \$565,000  | 19/11/2020   |