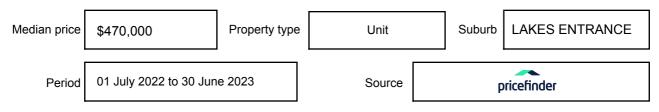

mation may be expressed as a single price, or as a price range with the difference between the upper and lower amounts not more than 10% of the lower amount.

This Statement of Information must be provided to a prospective buyer within two business days of a request and displayed at any open for inspection for the property for sale.

It is recommended that the address of the property being offered for sale be checked at

services.land.vic.gov.au/landchannel/content/addressSearch before being entered in this Statement of Information.

# Property offered for sale

Address Including suburb and postcode

3/63 MYER STREET, LAKES ENTRANCE, VIC 3909

### Indicative selling price

For the meaning of this price see consumer.vic.gov.au/underquoting

Single Price:

\$365,000

#### Median sale price



#### **Comparable property sales**

These are the three properties sold within five kilometres of the property for sale in the last 18 months that the estate agent or agent's representative considers to be most comparable to the property for sale.

| Address of comparable property                 | Price     | Date of sale |
|------------------------------------------------|-----------|--------------|
| 1/63 MYER ST, LAKES ENTRANCE, VIC 3909         | \$380,000 | 24/08/2023   |
| 1/6 EASTERN BEACH RD, LAKES ENTRANCE, VIC 3909 | \$385,000 | 28/01/2022   |
| 116/1 ESPLANADE, LAKES ENTRANCE, VIC 3909      | \$375,000 | 26/12/2021   |

This Statement of Information was prepared on: 29