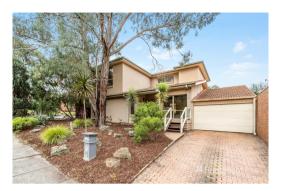

## Property offered for sale

Address Including suburb and postcode

24 Hillingdon Drive, Diamond Creek Vic 3089

28/07/2022 12:14

Property Type: House Land Size: 652 sqm approx Agent Comments Indicative Selling Price \$939,000 Median House Price June quarter 2022: \$1,120,000