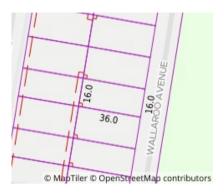

#### Property offered for sale

Address Including suburb or locality and postcode

30 Wallaroo Avenue, Strathfieldsaye Vic 3551

08/02/2024 18:48

30 Wallaroo Avenue, Strathfieldsaye Vic 3551

Marc Cox CAR (REIV) 0419 915 273 marc@dck.com.au

**Property Type:** Vacant Land **Land Size:** 576 sqm approx Agent Comments Indicative Selling Price \$310,000 Median Land Price 08/02/2023 - 07/02/2024: \$315,000