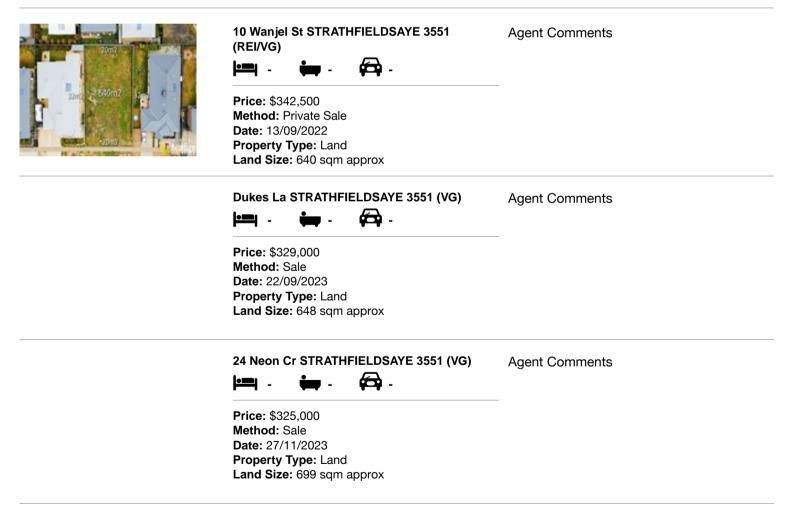

| Address of comparable property |                                   | Price     | Date of sale |
|--------------------------------|-----------------------------------|-----------|--------------|
| 1                              | 10 Wanjel St STRATHFIELDSAYE 3551 | \$342,500 | 13/09/2022   |
| 2                              | Dukes La STRATHFIELDSAYE 3551     | \$329,000 | 22/09/2023   |
| 3                              | 24 Neon Cr STRATHFIELDSAYE 3551   | \$325,000 | 27/11/2023   |