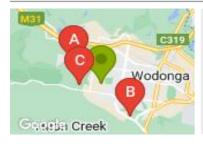

## **COMPARABLE PROPERTIES**

These are the three properties sold within five kilometres of the property for sale in the last 18 months that the estate agent or agent's representative considers to be most comparable to the property for sale.

#### **Comparable property sales**

These are the three properties sold within five kilometres of the property for sale in the last 18 months that the estate agent or agent's representative considers to be most comparable to the property for sale.

| Address of comparable property           | Price       | Date of sale |  |
|------------------------------------------|-------------|--------------|--|
| 8 LYTHAM CRT, WEST WODONGA, VIC 3690     | **\$695,000 | 14/12/2022   |  |
| 8 HELM CRT, WODONGA, VIC 3690            | **\$670,000 | 03/11/2022   |  |
| 55 GOLFLINKS AVE, WEST WODONGA, VIC 3690 | \$680,000   | 12/10/2022   |  |