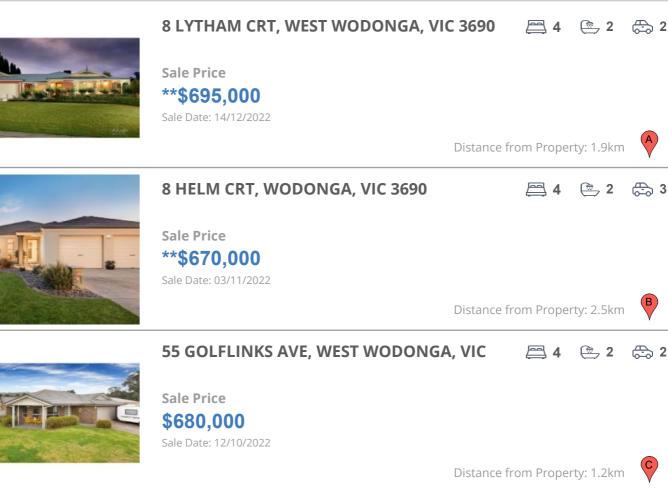

## **COMPARABLE PROPERTIES**

These are the three properties sold within five kilometres of the property for sale in the last 18 months that the estate agent or agent's representative considers to be most comparable to the property for sale.

#### **Comparable property sales**

These are the three properties sold within five kilometres of the property for sale in the last 18 months that the estate agent or agent's representative considers to be most comparable to the property for sale.

| Address of comparable property           | Price       | Date of sale |  |
|------------------------------------------|-------------|--------------|--|
| 8 LYTHAM CRT, WEST WODONGA, VIC 3690     | **\$695,000 | 14/12/2022   |  |
| 8 HELM CRT, WODONGA, VIC 3690            | **\$670,000 | 03/11/2022   |  |
| 55 GOLFLINKS AVE, WEST WODONGA, VIC 3690 | \$680,000   | 12/10/2022   |  |