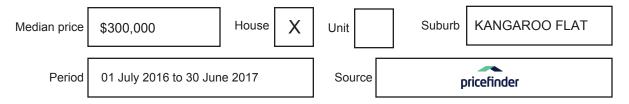

# Statement of Information Single residential property located outside the Melbourne metropolitan area

Sections 47AF of the Estate Agents Act 1980

## Property offered for sale

Address Including suburb and postcode 6 JAMISON PARK DRIVE, KANGAROO FLAT, VIC 3555

#### Indicative selling price

For the meaning of this price see consumer.vic.gov.au/underquoting

Price Range:

\$330,000 to \$345,000

#### Median sale price



### **Comparable property sales**

The estate agent or agent's representative reasonably believes that fewer than three comparable properties were sold within five kilometres of the property for sale in the last 18 months.

| Address of comparable property           | Price      | Date of sale |
|------------------------------------------|------------|--------------|
| 33 HOPE ST, KANGAROO FLAT, VIC 3555      | *\$340,000 | 26/06/2017   |
| 28 ELIZABETH ST, KANGAROO FLAT, VIC 3555 | *\$335,000 | 09/05/2017   |