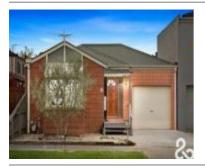

# 1A CAVALIER CRT, EPPING, VIC 3076

Sale Price

\$527,500

Sale Date: 10/07/2024

Distance from Property: 3.3km

| Address of comparable property    | Price      | Date of sale |
|-----------------------------------|------------|--------------|
| 1A CAVALIER CRT, EPPING, VIC 3076 | \$527,500  | 10/07/2024   |
| 2A SUPPLY DR, EPPING, VIC 3076    | \$546,500  | 03/08/2024   |
| 10 COULSTOCK ST, EPPING, VIC 3076 | *\$525,000 | 31/10/2024   |