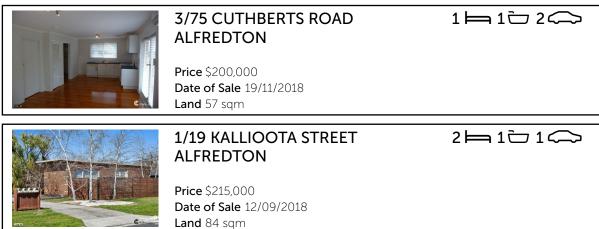

## Comparable property sales

These are the three properties sold within five kilometres of the property of the sale in the last eighteen months that the estate agent or agents representative considers to be most comparable to the property for sale