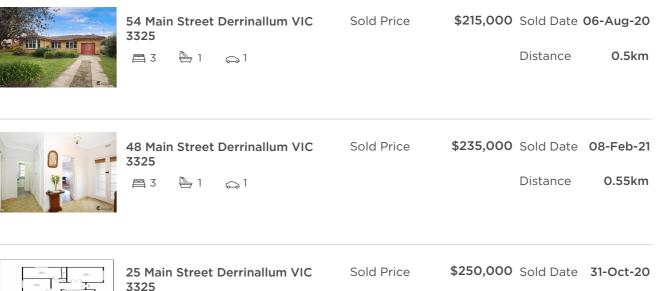

## Comparable property sales (\*Delete A or B below as applicable)

A\* These are the three properties sold within five kilometres of the property for sale in the last 18 months that the estate agent or agent's representative considers to be most comparable to the property for sale.

| Address of comparable property      | Price     | Date of sale |
|-------------------------------------|-----------|--------------|
| 54 Main Street Derrinallum VIC 3325 | \$215,000 | 06-Aug-20    |
| 48 Main Street Derrinallum VIC 3325 | \$235,000 | 08-Feb-21    |
| 25 Main Street Derrinallum VIC 3325 | \$250,000 | 31-Oct-20    |