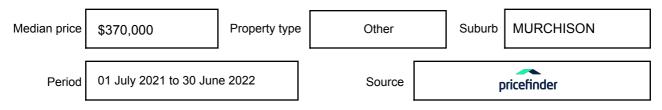

### **MEDIAN SALE PRICE**

## MURCHISON, VIC, 3610

Suburb Median Sale Price (Other)

\$370,000

01 July 2021 to 30 June 2022

Provided by: pricefinder

Distance from Property: 30m