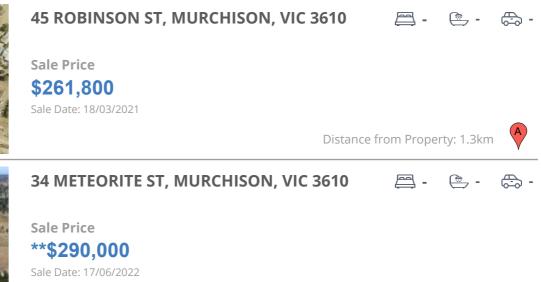

### **COMPARABLE PROPERTIES**

The estate agent or agent's representative reasonably believes that fewer than three comparable properties were sold within five kilometres of the property for sale in the last 18 months.

#### **Comparable property sales**

The estate agent or agent's representative reasonably believes that fewer than three comparable properties were sold within five kilometres of the property for sale in the last 18 months.

| Address of comparable property       | Price       | Date of sale |
|--------------------------------------|-------------|--------------|
| 45 ROBINSON ST, MURCHISON, VIC 3610  | \$261,800   | 18/03/2021   |
| 34 METEORITE ST, MURCHISON, VIC 3610 | **\$290,000 | 17/06/2022   |