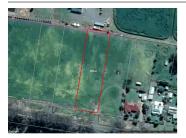

### 32 METEORITE STREET, MURCHISON, VIC 🕮 - 🖾 -

Indicative Selling Price For the meaning of this price see consumer.vic.au/underquoting

Price Range: \$290,000 to \$310,000

### Property offered for sale

Address Including suburb and postcode

32 METEORITE STREET, MURCHISON, VIC 3610

### Indicative selling price

For the meaning of this price see consumer.vic.gov.au/underquoting

Price Range:

\$290,000 to \$310,000