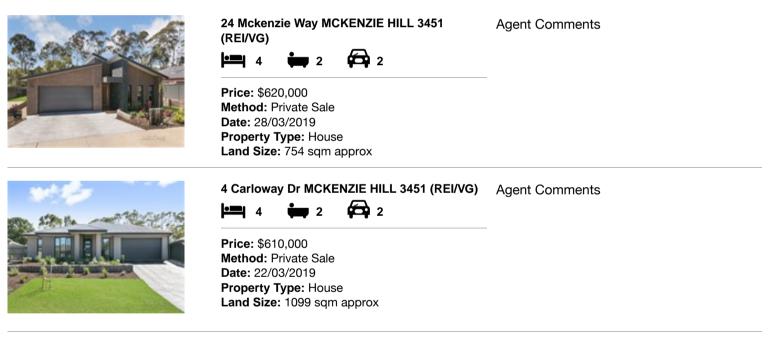

#### Comparable property sales (\*Delete A or B below as applicable)

A\* These are the three properties sold within five kilometres of the property for sale in the last 18 months that the estate agent or agent's representative considers to be most comparable to the property for sale.

| Address of comparable property |                                    | Price     | Date of sale |
|--------------------------------|------------------------------------|-----------|--------------|
| 1                              | 24 Mckenzie Way MCKENZIE HILL 3451 | \$620,000 | 28/03/2019   |
| 2                              | 4 Carloway Dr MCKENZIE HILL 3451   | \$610,000 | 22/03/2019   |
| 3                              | 8 Carloway Dr MCKENZIE HILL 3451   | \$578,000 | 10/12/2018   |