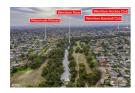

## Comparable property sales (\*Delete A or B below as applicable)

A\* These are the three properties sold within two kilometres of the property for sale in the last 6 months that the estate agent or agent's representative considers to be most comparable to the property for sale.

| Address of comparable property         | Price     | Date of sale |
|----------------------------------------|-----------|--------------|
| 36 Walls Road Werribee VIC 3030        | \$450,000 | 29-Apr-20    |
| 16 Yaltara Drive Wyndham Vale VIC 3024 | \$450,000 | 17-Feb-20    |
| 10 Eldan Drive Werribee VIC 3030       | \$460,000 | 21-Apr-20    |