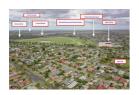

## Comparable property sales (\*Delete A or B below as applicable)

A\* These are the three properties sold within two kilometres of the property for sale in the last 6 months that the estate agent or agent's representative considers to be most comparable to the property for sale.

| Address of comparable property         | Price     | Date of sale |
|----------------------------------------|-----------|--------------|
| 36 Walls Road Werribee VIC 3030        | \$450,000 | 29-Apr-20    |
| 16 Yaltara Drive Wyndham Vale VIC 3024 | \$450,000 | 17-Feb-20    |
| 10 Eldan Drive Werribee VIC 3030       | \$460,000 | 21-Apr-20    |