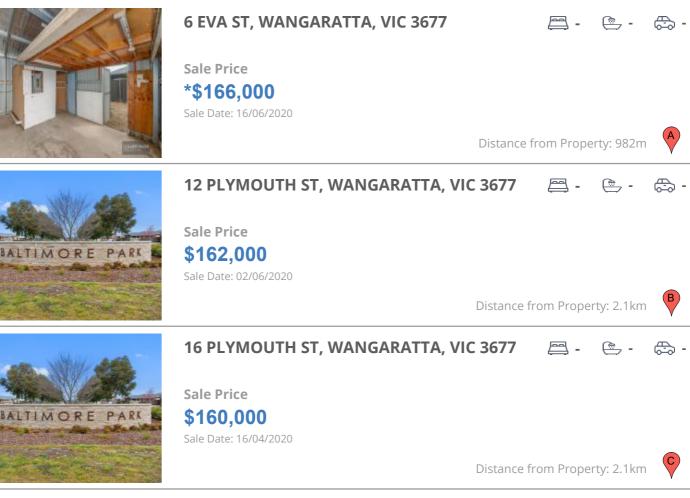

## **COMPARABLE PROPERTIES**

These are the three properties sold within five kilometres of the property for sale in the last 18 months that the estate agent or agent's representative considers to be most comparable to the property for sale.

#### **Comparable property sales**

These are the three properties sold within five kilometres of the property for sale in the last 18 months that the estate agent or agent's representative considers to be most comparable to the property for sale.

| Address of comparable property       | Price      | Date of sale |
|--------------------------------------|------------|--------------|
| 6 EVA ST, WANGARATTA, VIC 3677       | *\$166,000 | 16/06/2020   |
| 12 PLYMOUTH ST, WANGARATTA, VIC 3677 | \$162,000  | 02/06/2020   |
| 16 PLYMOUTH ST, WANGARATTA, VIC 3677 | \$160,000  | 16/04/2020   |