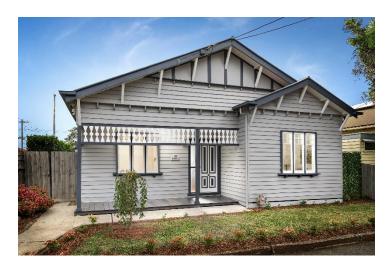

# 44 Cliff Street, Brunswick Vic 3056

3 Bed 1 Bath 1 Car

Rooms: 5

Property Type: House Land Size: 304 sqm approx Indicative Selling Price \$1,100,000 - \$1,200,000 Median House Price 27/04/2021 - 26/04/2022: \$1,372,500