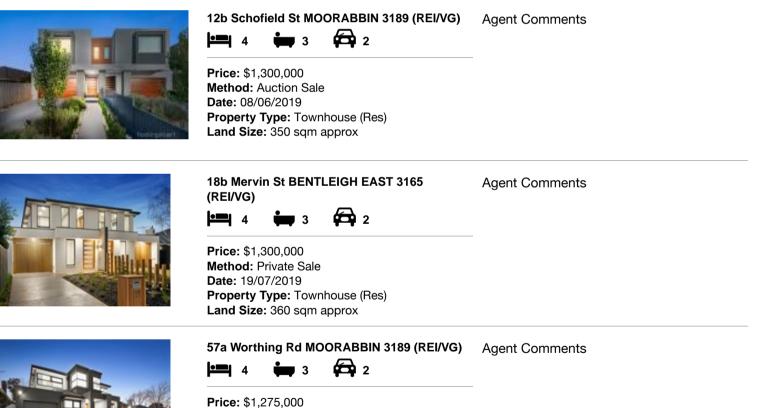

| Ado | dress of comparable property      | Price       | Date of sale |
|-----|-----------------------------------|-------------|--------------|
| 1   | 12b Schofield St MOORABBIN 3189   | \$1,300,000 | 08/06/2019   |
| 2   | 18b Mervin St BENTLEIGH EAST 3165 | \$1,300,000 | 19/07/2019   |
| 3   | 57a Worthing Rd MOORABBIN 3189    | \$1,275,000 | 15/06/2019   |