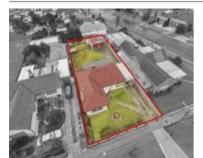

# 10 WIRELESS STREET, KANGAROO FLAT, 🕮 3 🕒 1 😂 4

**Indicative Selling Price** 

For the meaning of this price see consumer.vic.au/underquoting

Single Price: \$279,950

Provided by: Greg Heard, Heard & Co. Real Estate

| Address<br>Including suburb and<br>postcode | 10 WIRELESS STREET KANGAROO ELAT VIC 3555 |
|---------------------------------------------|-------------------------------------------|
|---------------------------------------------|-------------------------------------------|