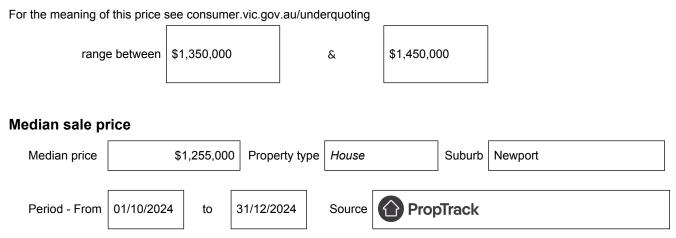

## Statement of Information Single residential property located in the Melbourne metropolitan area

Section 47AF of the Estate Agents Act 1980

## Property offered for sale

Address Including suburb and postcode

82B Charlotte Street, Newport, Vic 3015

## Indicative selling price



## Comparable property sales (\*Delete A or B below as applicable)

**A**\* These are the three properties sold within two kilometres of the property for sale in the last six months that the estate agent or agent's representative considers to be most comparable to the property for sale.

| Address of comparable property           | Price       | Date of sale |
|------------------------------------------|-------------|--------------|
| 15 Hick Street, Spotswood, VIC 3015      | \$1,440,000 | 09/11/2024   |
| 7 Delphin Avenue, Altona North, VIC 3025 | \$1,430,000 | 15/10/2024   |
| 5a Savige Street, Newport, VIC 3015      | \$1,420,000 | 05/12/2024   |

OR

**B**<sup>\*</sup> The estate agent or agent's representative reasonably believes that fewer than three comparable propertieswere sold