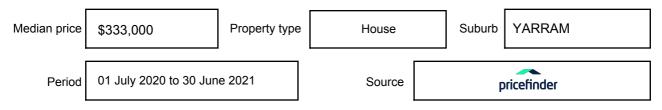

Information may be expressed as a single price, or as a price range with the difference between the upper and lower amounts not more than 10% of the lower amount.

This Statement of Information must be provided to a prospective buyer within two business days of a request and displayed at any open for inspection for the property for sale.

It is recommended that the address of the property being offered for sale be checked at

services.land.vic.gov.au/landchannel/content/addressSearch before being entered in this Statement of Information.

#### Property offered for sale

Address Including suburb and postcode

6 SCOTT STREET, YARRAM, VIC 3971

#### Indicative selling price

For the meaning of this price see consumer.vic.gov.au/underquoting

Single Price:

\$427,000

#### Median sale price



#### **Comparable property sales**

The estate agent or agent's representative reasonably believes that fewer than three comparable properties were sold within five kilometres of the property for sale in the last 18 months.

| Address of comparable property | Price     | Date of sale |
|--------------------------------|-----------|--------------|
| 46 DUKE ST, YARRAM, VIC 3971   | \$440,000 | 30/06/2021   |
| 17 PRINCE ST, YARRAM, VIC 3971 | \$425,000 | 19/03/2021   |

This Statement of Information was prepared on: 02/09/2021