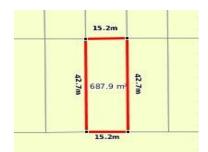

# 78 ALBERT STREET, HORSHAM, VIC 3400 🕮 3 🕒 1 😓 2

**Indicative Selling Price** 

For the meaning of this price see consumer.vic.au/underquoting

Single Price: \$225,000

Provided by: Andrew Seers, Aaron Lewis Property Agents

| Property offered for sale | Pro | perty | offered | for | sale |
|---------------------------|-----|-------|---------|-----|------|
|---------------------------|-----|-------|---------|-----|------|

| Address<br>Including suburb and<br>postcode | 78 ALBERT STREET HORSHAM VIC 3400 |
|---------------------------------------------|-----------------------------------|
|---------------------------------------------|-----------------------------------|