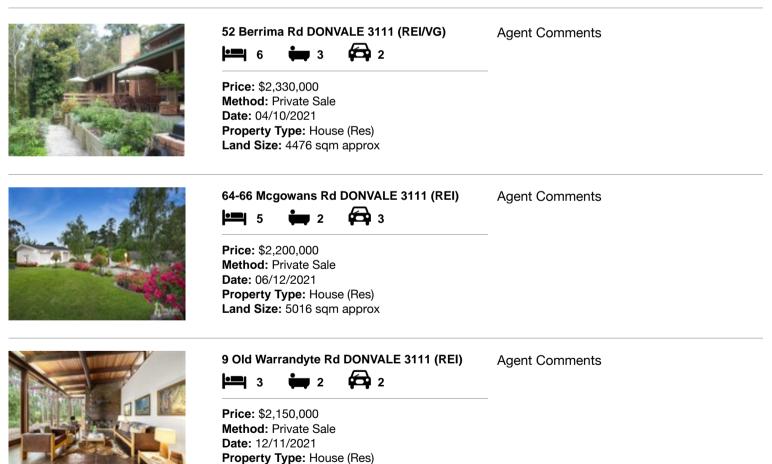

#### Comparable property sales (\*Delete A or B below as applicable)

A\* These are the three properties sold within two kilometres of the property for sale in the last six months that the estate agent or agent's representative considers to be most comparable to the property for sale.

| Add | dress of comparable property     | Price       | Date of sale |
|-----|----------------------------------|-------------|--------------|
| 1   | 52 Berrima Rd DONVALE 3111       | \$2,330,000 | 04/10/2021   |
| 2   | 64-66 Mcgowans Rd DONVALE 3111   | \$2,200,000 | 06/12/2021   |
| 3   | 9 Old Warrandyte Rd DONVALE 3111 | \$2,150,000 | 12/11/2021   |