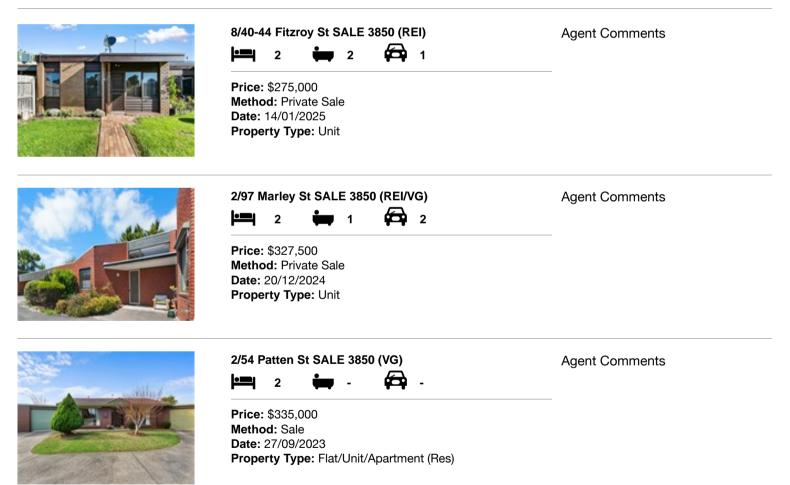

| Ad | dress of comparable property | Price     | Date of sale |
|----|------------------------------|-----------|--------------|
| 1  | 8/40-44 Fitzroy St SALE 3850 | \$275,000 | 14/01/2025   |
| 2  | 2/97 Marley St SALE 3850     | \$327,500 | 20/12/2024   |
| 3  | 2/54 Patten St SALE 3850     | \$335,000 | 27/09/2023   |