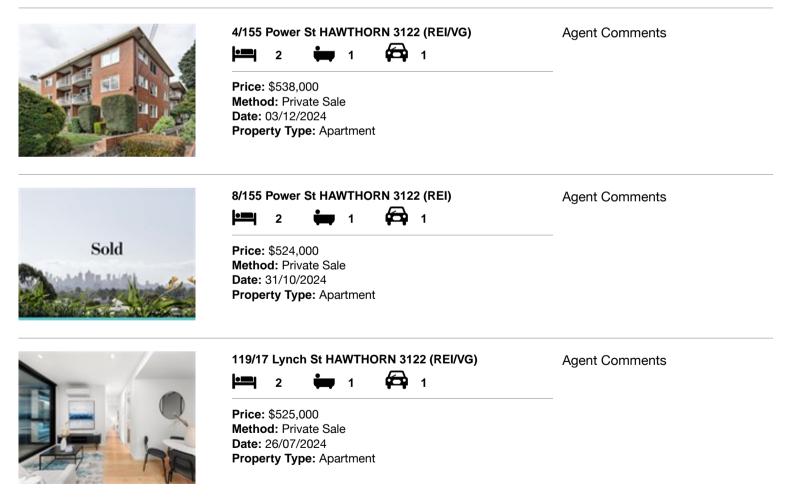

| Add | dress of comparable property  | Price     | Date of sale |
|-----|-------------------------------|-----------|--------------|
| 1   | 4/155 Power St HAWTHORN 3122  | \$538,000 | 03/12/2024   |
| 2   | 8/155 Power St HAWTHORN 3122  | \$524,000 | 31/10/2024   |
| 3   | 119/17 Lynch St HAWTHORN 3122 | \$525,000 | 26/07/2024   |