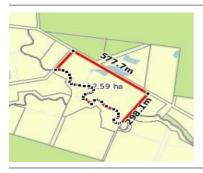

# MAIN ROAD, LAANECOORIE, VIC 3463

**Indicative Selling Price** 

For the meaning of this price see consumer.vic.au/underquoting

140,000.

Single Price:

Provided by: Lois De Jong, Bendigo Property Plus

| Address<br>Including suburb and<br>postcode | MAIN ROAD, LAANECOORIE, VIC 3463 |  |
|---------------------------------------------|----------------------------------|--|
|---------------------------------------------|----------------------------------|--|