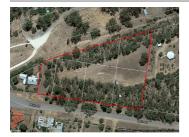

# MAIN ROAD, LAANECOORIE, VIC 3463

**Indicative Selling Price** 

For the meaning of this price see consumer.vic.au/underquoting

140,000.

Single Price:

Provided by: Lois De Jong, Bendigo Property Plus

| Address<br>Including suburb and<br>postcode | MAIN ROAD, LAANECOORIE, VIC 3463 |  |
|---------------------------------------------|----------------------------------|--|
|---------------------------------------------|----------------------------------|--|