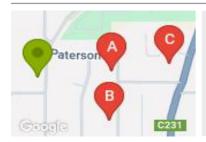

# **COMPARABLE PROPERTIES**

These are the three properties sold within five kilometres of the property for sale in the last 18 months that the estate agent or agents representative considers to be most comparable to the property for sale.

51 ALEXANDER AVE, HORSHAM, VIC 3400

Sale Price

\$330,000

Sale Date: 23/02/2024

Distance from Property: 248m

35 ALEXANDER AVE, HORSHAM, VIC 3400

Sale Price

\$345,000

Sale Date: 31/01/2024

Distance from Property: 288m

5 MOTAVU DR, HORSHAM, VIC 3400

**Sale Price** 

\$382,000

Sale Date: 14/10/2024

Distance from Property: 438m

| Address of comparable property      | Price     | Date of sale |
|-------------------------------------|-----------|--------------|
| 51 ALEXANDER AVE, HORSHAM, VIC 3400 | \$330,000 | 23/02/2024   |
| 35 ALEXANDER AVE, HORSHAM, VIC 3400 | \$345,000 | 31/01/2024   |
| 5 MOTAVU DR, HORSHAM, VIC 3400      | \$382,000 | 14/10/2024   |