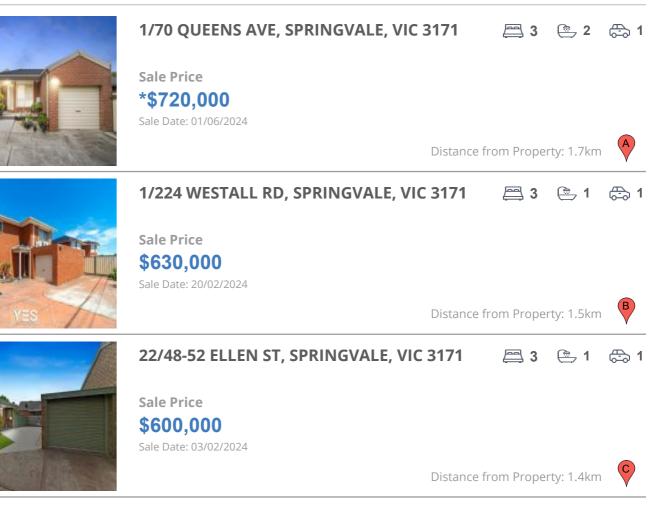

### **Comparable property sales**

These are the three properties sold within two kilometres of the property for sale in the last six months that the estate agent or agent's representative considers to be most comparable to the property for sale.

| Address of comparable property          | Price      | Date of sale |
|-----------------------------------------|------------|--------------|
| 1/70 QUEENS AVE, SPRINGVALE, VIC 3171   | *\$720,000 | 01/06/2024   |
| 1/224 WESTALL RD, SPRINGVALE, VIC 3171  | \$630,000  | 20/02/2024   |
| 22/48-52 ELLEN ST, SPRINGVALE, VIC 3171 | \$600,000  | 03/02/2024   |