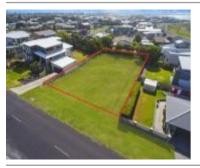

# 6 BOWKER COURT, PORT FAIRY, VIC

**Indicative Selling Price** 

For the meaning of this price see consumer.vic.au/underquoting

\$349.000 Single Price:

|           | Address |     |
|-----------|---------|-----|
| Including | suburb  | and |

6 BOWKER COURT, PORT FAIRY, VIC 3284