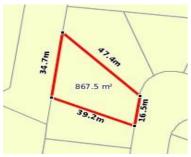

# 6 BOWKER COURT, PORT FAIRY, VIC

**Indicative Selling Price** 

For the meaning of this price see consumer.vic.au/underquoting

\$349.000 Single Price:

|           | Address |     |
|-----------|---------|-----|
| Including | suburb  | and |

6 BOWKER COURT, PORT FAIRY, VIC 3284