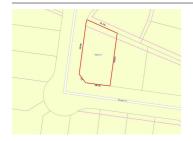

# 6 BOWKER COURT, PORT FAIRY, VIC

**Indicative Selling Price** 

For the meaning of this price see consumer.vic.au/underquoting

\$349.000 Single Price:

|           | Address |     |
|-----------|---------|-----|
| Including | suburb  | and |

6 BOWKER COURT, PORT FAIRY, VIC 3284