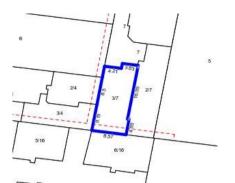

#### Section 47AF of the Estate Agents Act 1980

| Propert <sup>o</sup> | y offered | for s | ale |
|----------------------|-----------|-------|-----|
|----------------------|-----------|-------|-----|

| Address              | 3/7 James Street, St Albans Vic 3021 |
|----------------------|--------------------------------------|
| Including suburb and |                                      |
| postcode             |                                      |
|                      |                                      |