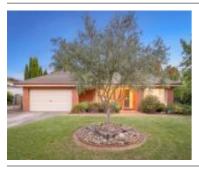

### **COMPARABLE PROPERTIES**

These are the three properties sold within five kilometres of the property for sale in the last 18 months that the estate agent or agent's representative considers to be most comparable to the property for sale.

14 PROCTOR ST, WODONGA, VIC 3690

Sale Price

\$639,000

Sale Date: 31/05/2024

Distance from Property: 966m

9 WILLETT DR, WODONGA, VIC 3690

Sale Price

\*\$647,000

Sale Date: 17/04/2024

Distance from Property: 1.1km

9 DOMINIC DR, WODONGA, VIC 3690

**Sale Price** 

\$660.000

Sale Date: 28/03/2024

Distance from Property: 376m

#### Comparable property sales

These are the three properties sold within five kilometres of the property for sale in the last 18 months that the estate agent or agent's representative considers to be most comparable to the property for sale.

| Address of comparable property   | Price      | Date of sale |
|----------------------------------|------------|--------------|
| 14 PROCTOR ST, WODONGA, VIC 3690 | \$639,000  | 31/05/2024   |
| 9 WILLETT DR, WODONGA, VIC 3690  | *\$647,000 | 17/04/2024   |
| 9 DOMINIC DR, WODONGA, VIC 3690  | \$660,000  | 28/03/2024   |