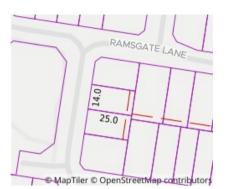

## Section 47AF of the Estate Agents Act 1980

| Proper                                                             | ty offered                                                                                                                                                                                                          | d for s | sale                                            |    |                  |           |       |      |                  | _           |              |
|--------------------------------------------------------------------|---------------------------------------------------------------------------------------------------------------------------------------------------------------------------------------------------------------------|---------|-------------------------------------------------|----|------------------|-----------|-------|------|------------------|-------------|--------------|
| Address Including suburb and postcode                              |                                                                                                                                                                                                                     |         | 13 Northumberland Circuit, Craigieburn Vic 3064 |    |                  |           |       |      |                  |             |              |
| ndicative selling price                                            |                                                                                                                                                                                                                     |         |                                                 |    |                  |           |       |      |                  |             |              |
| For the meaning of this price see consumer.vic.gov.au/underquoting |                                                                                                                                                                                                                     |         |                                                 |    |                  |           |       |      |                  |             |              |
| Range                                                              | Range between \$530,000                                                                                                                                                                                             |         |                                                 |    | &                | \$580,000 |       |      |                  |             |              |
| Median sale price                                                  |                                                                                                                                                                                                                     |         |                                                 |    |                  |           |       |      |                  |             |              |
| Media                                                              | an price \$                                                                                                                                                                                                         | 592,00  | 00                                              | Pr | roperty Type Hou | se        |       | Subu | ırb              | Craigieburn |              |
| Period                                                             | d - From 0                                                                                                                                                                                                          | 1/10/2  | 020                                             | to | 31/12/2020       | So        | ource | REIV |                  |             |              |
| Comparable property sales (*Delete A or B below as applicable)     |                                                                                                                                                                                                                     |         |                                                 |    |                  |           |       |      |                  |             |              |
| <b>A*</b>                                                          | These are the three properties sold within two kilometres of the property for sale in the last six-months that the estate agent or agent's representative considers to be most comparable to the property for sale. |         |                                                 |    |                  |           |       |      |                  |             |              |
| Address of comparable property                                     |                                                                                                                                                                                                                     |         |                                                 |    |                  |           |       |      | Pr               | ice         | Date of sale |
| 1                                                                  |                                                                                                                                                                                                                     |         |                                                 |    |                  |           |       |      |                  |             |              |
| 2                                                                  |                                                                                                                                                                                                                     |         |                                                 |    |                  |           |       |      |                  |             |              |
| 3                                                                  |                                                                                                                                                                                                                     |         |                                                 |    |                  |           |       |      |                  |             |              |
| OR                                                                 |                                                                                                                                                                                                                     |         |                                                 |    |                  |           |       | •    |                  |             |              |
| B*                                                                 | The estate agent or agent's representative reasonably believes that fewer than three comparable properties were sold within two kilometres of the property for sale in the last six months.                         |         |                                                 |    |                  |           |       |      |                  |             |              |
|                                                                    | This Statement of Information was prepared on:                                                                                                                                                                      |         |                                                 |    |                  |           |       |      | 11/02/2021 11:32 |             |              |