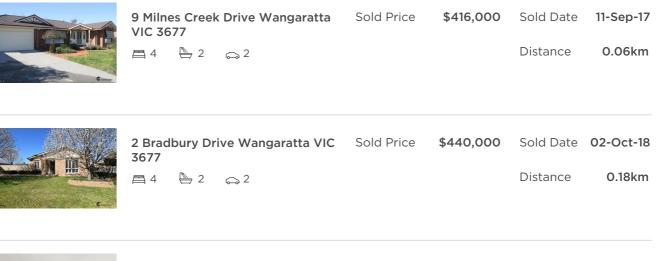

## **Comparable Property Sales**

These are the 3 properties sold within 5 kilometres of the property for sale in the last 18 months that the estate agent or agent's representative considers to be most comparable to the property for sale.

|  | 40 Thomas Wedge Drive<br>Wangaratta VIC 3677 |     |            | Sold Price | \$430,000 | Sold Date | 05-Nov-18 |
|--|----------------------------------------------|-----|------------|------------|-----------|-----------|-----------|
|  | 🛱 4   🗎                                      | ⇒ 2 | <b>a</b> 2 |            |           |           | Distance  |