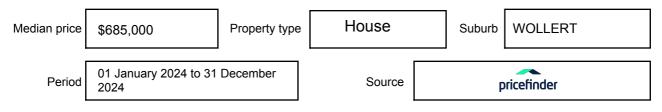

y be expressed as a single price, or as a price range with the difference between the upper and lower amounts not more than 10% of the lower amount.

This Statement of Information must be provided to a prospective buyer within two business days of a request and displayed at any open for inspection for the property for sale.

It is recommended that the address of the property being offered for sale be checked at

services.land.vic.gov.au/landchannel/content/addressSearch before being entered in this Statement of Information.

## Property offered for sale

Address Including suburb and postcode

38 GRAPHITE CRESCENT, WOLLERT, VIC 3750

## Indicative selling price

For the meaning of this price see consumer.vic.gov.au/underquoting

Price Range:

\$640,000 to \$680,000

#### Median sale price



#### **Comparable property sales**

These are the three properties sold within two kilometres of the property for sale in the last six months that the estate agent or agents representative considers to be most comparable to the property for sale.

| Address of comparable property      | Price     | Date of sale |
|-------------------------------------|-----------|--------------|
| 9 BROLO ST, WOLLERT, VIC 3750       | \$675,000 | 09/11/2024   |
| 37 MYRTLEFORD ST, WOLLERT, VIC 3750 | \$677,000 | 26/10/2024   |
| 20 BRUNNING RISE, WOLLERT, VIC 3750 | \$660,000 | 28/09/2024   |

This Statement of Information was prepared on: 18

18/02/2025