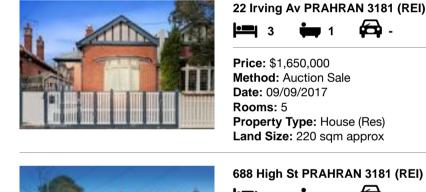

| Address of comparable property |                               | Price       | Date of sale |
|--------------------------------|-------------------------------|-------------|--------------|
| 1                              | 22 Irving Av PRAHRAN 3181     | \$1,650,000 | 09/09/2017   |
| 2                              | 688 High St PRAHRAN 3181      | \$1,610,000 | 18/09/2017   |
| 3                              | 45 Northcote Rd ARMADALE 3143 | \$1,450,000 | 16/09/2017   |

## **Comparable Properties**

Agent Comments

Agent Comments

688 High St PRAHRAN 3181 (REI)

ALL DE LE COLUMN

Price: \$1,610,000 Method: Private Sale Date: 18/09/2017 Rooms: -Property Type: House (Res) Land Size: 375 sqm approx