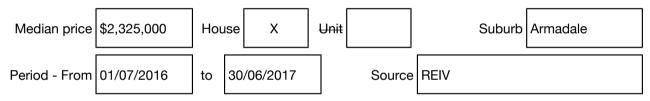

### Statement of Information

# Single residential property located in the Melbourne metropolitan area

#### Section 47AF of the Estate Agents Act 1980

### Property offered for sale

Address Including suburb and postcode

22 Gladstone Avenue, Armadale Vic 3143

#### Indicative selling price

For the meaning of this price see consumer.vic.gov.au/underquoting

Single price \$1,675,000

#### Median sale price



#### Comparable property sales (\*Delete A or B below as applicable)

A\* These are the three properties sold within two kilometres of the property for sale in the last six months that the estate agent or agent's representative considers to be most comparable to the property for sale.

| Address of comparable property |                               | Price       | Date of sale |
|--------------------------------|-------------------------------|-------------|--------------|
| 1                              | 22 Irving Av PRAHRAN 3181     | \$1,650,000 | 09/09/2017   |
| 2                              | 688 High St PRAHRAN 3181      | \$1,610,000 | 18/09/2017   |
| 3                              | 45 Northcote Rd ARMADALE 3143 | \$1,450,000 | 16/09/2017   |

#### OR

**B**\* The estate ag