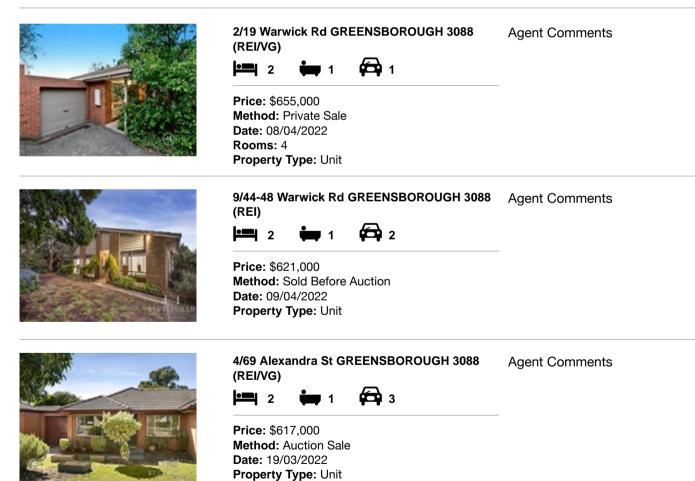

#### Comparable property sales (\*Delete A or B below as applicable)

A\* These are the three properties sold within two kilometres of the property for sale in the last six months that the estate agent or agent's representative considers to be most comparable to the property for sale.

| Add | dress of comparable property          | Price     | Date of sale |
|-----|---------------------------------------|-----------|--------------|
| 1   | 2/19 Warwick Rd GREENSBOROUGH 3088    | \$655,000 | 08/04/2022   |
| 2   | 9/44-48 Warwick Rd GREENSBOROUGH 3088 | \$621,000 | 09/04/2022   |
| 3   | 4/69 Alexandra St GREENSBOROUGH 3088  | \$617,000 | 19/03/2022   |