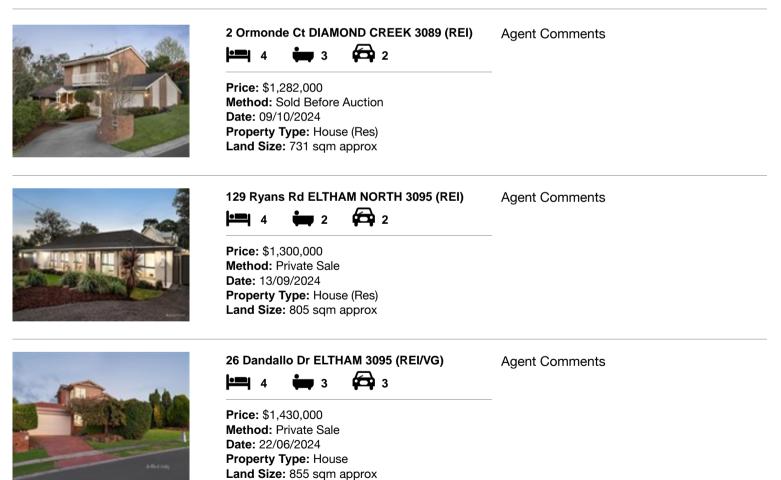

| Ade | dress of comparable property    | Price       | Date of sale |
|-----|---------------------------------|-------------|--------------|
| 1   | 2 Ormonde Ct DIAMOND CREEK 3089 | \$1,282,000 | 09/10/2024   |
| 2   | 129 Ryans Rd ELTHAM NORTH 3095  | \$1,300,000 | 13/09/2024   |
| 3   | 26 Dandallo Dr ELTHAM 3095      | \$1,430,000 | 22/06/2024   |