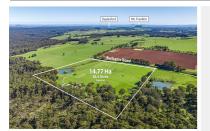

# 10 BARHAMS ROAD, MUSK, VIC 3461

**Indicative Selling Price** 

For the meaning of this price see consumer.vic.au/underquoting

Single Price:

\$1,400,000

| Address<br>Including suburb and<br>postcode | 10 BARHAMS ROAD, MUSK, VIC 3461 |  |
|---------------------------------------------|---------------------------------|--|
|---------------------------------------------|---------------------------------|--|

| Single Price: | \$1,400,000 |
|---------------|-------------|
| Single Price: | \$1,400,000 |