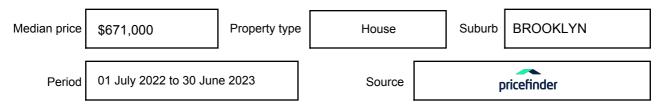

may be expressed as a single price, or as a price range with the difference between the upper and lower amounts not more than 10% of the lower amount.

This Statement of Information must be provided to a prospective buyer within two business days of a request and displayed at any open for inspection for the property for sale.

It is recommended that the address of the property being offered for sale be checked at

services.land.vic.gov.au/landchannel/content/addressSearch before being entered in this Statement of Information.

## Property offered for sale

Address Including suburb and postcode

627 GEELONG ROAD, BROOKLYN, VIC 3012

## Indicative selling price

For the meaning of this price see consumer.vic.gov.au/underquoting

Price Range:

\$699,000 to \$769,000

#### Median sale price



#### **Comparable property sales**

These are the three properties sold within two kilometres of the property for sale in the last six months that the estate agent or agent's representative considers to be most comparable to the property for sale.

| Address of comparable property      | Price      | Date of sale |
|-------------------------------------|------------|--------------|
| 10 CORRIGAN AVE, BROOKLYN, VIC 3012 | \$776,000  | 24/06/2023   |
| 20 NOLAN AVE, BROOKLYN, VIC 3012    | *\$760,000 | 27/05/2023   |
| 575 GEELONG RD, BROOKLYN, VIC 3012  | \$670,000  | 27/02/2023   |

This Statement of Information was prepared on: 31