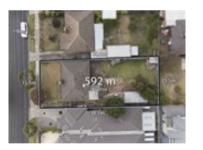

Agent Comments

Price: \$863,000 Method: Auction Sale Date: 30/03/2023 Property Type: House (Res) Land Size: 592 sqm approx

45 Harrington Rd AIRPORT WEST 3042 (REI) Agent Comments

Price: \$852,000 Method: Auction Sale Date: 22/04/2023 Rooms: 4 Property Type: House (Res) Land Size: 540 sqm approx