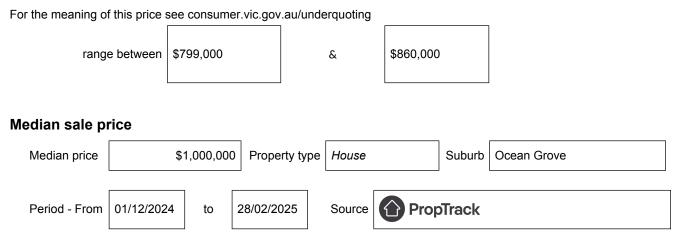

# Statement of Information Single residential property located outside the Melbourne metropolitan area

### Section 47AF of the Estate Agents Act 1980

### Property offered for sale

Address Including suburb and postcode

15 Omega Drive, Ocean Grove, Vic 3226

#### Indicative selling price



## Comparable property sales (\*Delete A or B below as applicable)

**A**\* These are the three properties sold within five kilometres of the property for sale in the last eighteen months that the estate agent or agent's representative considers to be most comparable to the property for sale.

| Address of comparable property            | Price     | Date of sale |
|-------------------------------------------|-----------|--------------|
| 1 Amicus Street, Ocean Grove, VIC 3226    | \$875,000 | 28/02/2025   |
| 13 Trader St, Ocean Grove, VIC 3226       | \$850,000 | 25/02/2025   |
| 24 Cheviot Terrace, Ocean Grove, VIC 3226 | \$865,000 | 05/02/2025   |

OR

**B**<sup>\*</sup> The estate agent or agent's representative reasonably believes that fewer than three comparable propertieswere sol