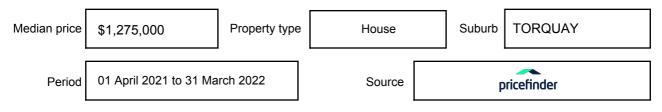

e expressed as a single price, or as a price range with the difference between the upper and lower amounts not more than 10% of the lower amount.

This Statement of Information must be provided to a prospective buyer within two business days of a request and displayed at any open for inspection for the property for sale.

It is recommended that the address of the property being offered for sale be checked at

services.land.vic.gov.au/landchannel/content/addressSearch before being entered in this Statement of Information.

### Property offered for sale

Address Including suburb and postcode

11 TASSELL STREET, TORQUAY, VIC 3228

### Indicative selling price

For the meaning of this price see consumer.vic.gov.au/underquoting

Price Range:

\$1,200,000 to \$1,260,000

#### Median sale price



#### **Comparable property sales**

These are the three properties sold within five kilometres of the property for sale in the last 18 months that the estate agent or agent's representative considers to be most comparable to the property for sale.

| Address of comparable property   | Price        | Date of sale |
|----------------------------------|--------------|--------------|
| 34 ROSSER BVD, TORQUAY, VIC 3228 | *\$1,400,000 | 04/04/2022   |
| 23 ROSSER BVD, TORQUAY, VIC 3228 | *\$1,155,000 | 07/03/2022   |
| 11 MILLER AVE, TORQUAY, VIC 3228 | \$1,200,000  | 07/10/2021   |

This Statement of Information was prepared on: 20/