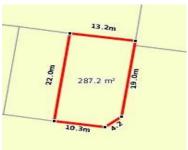

# 2 GITA CRES, WERRIBEE, VIC 3030

Sale Price

\$270.000

Sale Date: 11/06/2023

Distance from Property: 152m