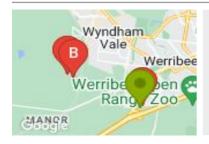

# 31 PANDAVA ROAD, WERRIBEE, VIC 3030 🕮 - 🕒 -

**Indicative Selling Price** 

For the meaning of this price see consumer.vic.au/underquoting

**Price Range:** 

\$289,000 to \$299,000

# Property offered for sale

Address Including suburb and postcode

31 PANDAVA ROAD, WERRIBEE, VIC 3030