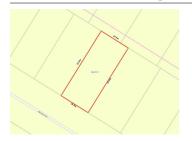

# 31 PANDAVA ROAD, WERRIBEE, VIC 3030 🕮 - 🕒 -

**Indicative Selling Price** 

For the meaning of this price see consumer.vic.au/underquoting

**Price Range:** 

\$289,000 to \$299,000

# Property offered for sale

Address Including suburb and postcode

31 PANDAVA ROAD, WERRIBEE, VIC 3030