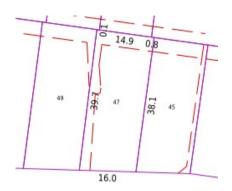

Generated: 19/08/2019 12:07

Rooms: 6

Property Type: house Land Size: 628 sqm approx

**Agent Comments** 

Indicative Selling Price \$920,000 - \$970,000 Median House Price Year ending June 2019: \$970,000