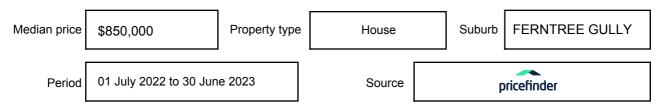

be expressed as a single price, or as a price range with the difference between the upper and lower amounts not more than 10% of the lower amount.

This Statement of Information must be provided to a prospective buyer within two business days of a request and displayed at any open for inspection for the property for sale.

It is recommended that the address of the property being offered for sale be checked at

services.land.vic.gov.au/landchannel/content/addressSearch before being entered in this Statement of Information.

## Property offered for sale

Address Including suburb and postcode

12 DION STREET, FERNTREE GULLY, VIC 3156

## Indicative selling price

For the meaning of this price see consumer.vic.gov.au/underquoting

Price Range:

\$790,000 to \$869,000

#### Median sale price



#### **Comparable property sales**

These are the three properties sold within two kilometres of the property for sale in the last six months that the estate agent or agent's representative considers to be most comparable to the property for sale.

| Address of comparable property          | Price      | Date of sale |
|-----------------------------------------|------------|--------------|
| 5 MEAGHER RD, FERNTREE GULLY, VIC 3156  | *\$855,000 | 21/08/2023   |
| 9 SEDGWICK RD, BORONIA, VIC 3155        | *\$850,000 | 29/07/2023   |
| 14 MEAGHER RD, FERNTREE GULLY, VIC 3156 | *\$807,000 | 05/07/2023   |

This Statement of Information was prepared on: 28