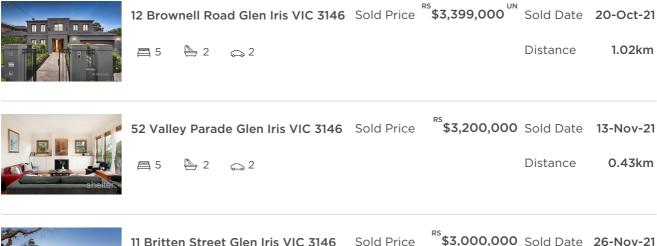

| Address of comparable property       | Price       | Date of sale |
|--------------------------------------|-------------|--------------|
| 12 Brownell Road Glen Iris VIC 3146  | \$3,399,000 | 20-Oct-21    |
| 52 Valley Parade Glen Iris VIC 3146  | \$3,200,000 | 13-Nov-21    |
| 11 Britten Street Glen Iris VIC 3146 | \$3,000,000 | 26-Nov-21    |